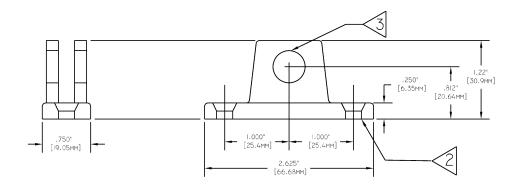

### Luft Brasil Ind. Com. Ltda

R. Dom Andrés Lamas, 56 Tataupé São Paulo - SP (11) 3795-0000 www.luftbrasil.com.br

**Type DY1 - Sub-Panel Mounted** 

LONGITUDINAL Latch Block-Eye Bolt shown at top. TRANSVERSE Latch Block-Eye Bolt shown below.

#### NOTES:

- 2) .257" (6.52mm) diameter mounting holes. 3) .500" (12.7mm) diameter hole.