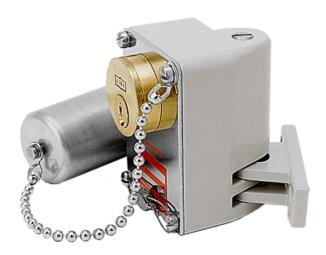

## **Type DY1 - Sub-Panel Mounted**

The Type DY1 interlock is made for loose fitting access opening doors. It has two parts: a main body and a latch block-bolt eye.

The Type DY1 interlock can be mounted on the door, projecting through an opening cut in the door panel. The latch block-bolt eye is mounted on the door jamb so it will engage the main body when the door is closed.

When the main body is separated from the latch block-bolt eve, the key is retained and cannot turn in the lock. Thus, the key is always held in the lock when the two parts are separated.

By closing the door on which the DY1 interlock is mounted, the latch block-bolt eye is engaged with the main body and the key can be turned and removed.

The DY1 housing and latch block-bolt eve are made of zinc alloy. The dust cover and all interior parts are made of stainless steel. The exterior is painted with powder coat paint. Push On dust cover is included.

#### **OPTIONS**

- Stamp Key Interchange specify an alphanumeric code to be stamped on the cylinder face and the key (e.g. A1, A2, B1, etc. - up to 5 characters). See SD Series Data Sheet for Keys (3.4) and Terminology (4.1) for details.
- Mounting Bolts 1/4"-20 x 3/8" flat Phillips head made of stainless steel.
- Latch Block-Bolt Eye DY-1 = None, DY-1A = Longitudinal Type, DY-1B = Transverse Type. See page 3 for drawings.
- Latch Block U-Bolt and Chain an additional mounting option (12 links of chain standard). See photo on SD Series Data Sheet for Type DY3 (1.14).