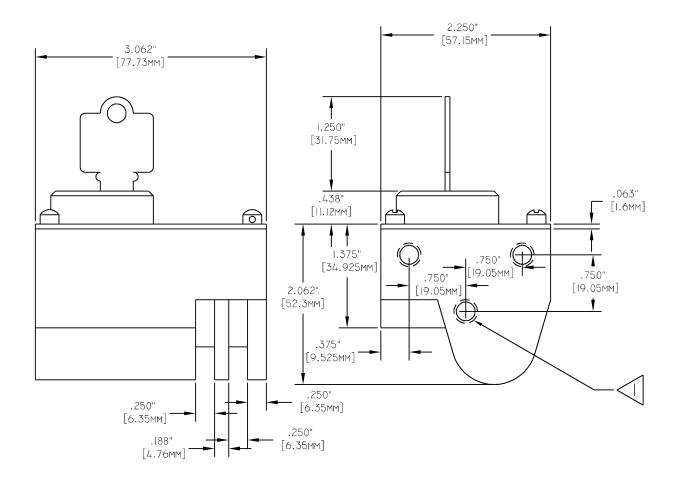

## **Type DY1 - Sub-Panel Mounted**

#### NOTES:

1) 1/4"-20 tapped x 1/4" (6.35mm) deep mounting holes (3 holes).