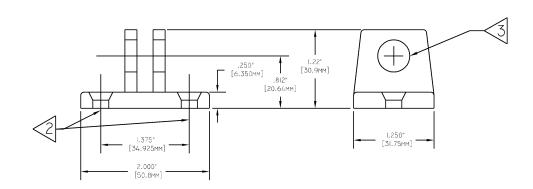

### Luft Brasil Ind. Com. Ltda

R. Dom Andrés Lamas, 56 Tataupé São Paulo - SP (11) 3795-0000 www.luftbrasil.com.br

**Type DY1 - Sub-Panel Mounted** 

LONGITUDINAL Latch Block-Eye Bolt shown at top. TRANSVERSE Latch Block-Eye Bolt shown below.

#### NOTES:

- 2) .257" (6.52mm) diameter mounting holes. 3) .500" (12.7mm) diameter hole.